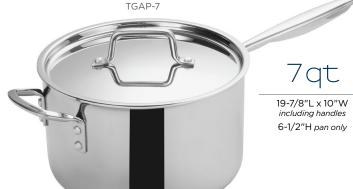

## Tri-ply Sauce Pans

- Perfect for preparing many types of foods while offering beautiful style and balance
- Can be used with any type of cooktop, including induction
- Triangular positioned rivets provide strength will not loosen in high-volume commercial kitchens
- Mirror finish exterior, satin finish interior
- Available in five (5) sizes