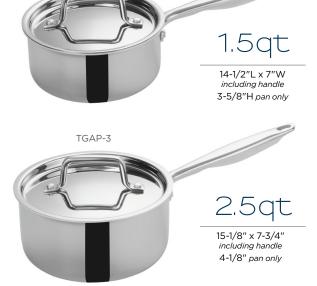

## Tri-ply Sauce Pans

- Perfect for preparing many types of foods while offering beautiful style and balance
- Can be used with any type of cooktop, including induction
- Triangular positioned rivets provide strength will not loosen in high-volume commercial kitchens
- Mirror finish exterior, satin finish interior
- Available in five (5) sizes

TGAP-2