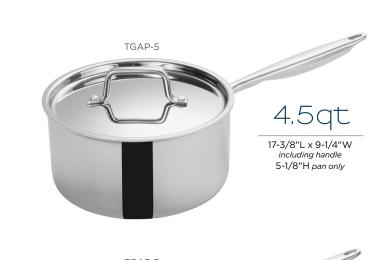

## Tri-ply Sauce Pans

- Perfect for preparing many types of foods while offering beautiful style and balance
- Can be used with any type of cooktop, including induction
- Triangular positioned rivets provide strength will not loosen in high-volume commercial kitchens
- Mirror finish exterior, satin finish interior
- Available in five (5) sizes