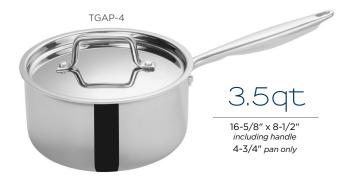

## Tri-ply Sauce Pans

- Perfect for preparing many types of foods while offering beautiful style and balance
- Can be used with any type of cooktop, including induction
- Triangular positioned rivets provide strength will not loosen in high-volume commercial kitchens
- Mirror finish exterior, satin finish interior
- Available in five (5) sizes