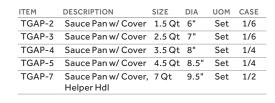

## Tri-ply Sauce Pans

- Perfect for preparing many types of foods while offering beautiful style and balance
- Can be used with any type of cooktop, including induction
- Triangular positioned rivets provide strength will not loosen in high-volume commercial kitchens
- Mirror finish exterior, satin finish interior
- Available in five (5) sizes