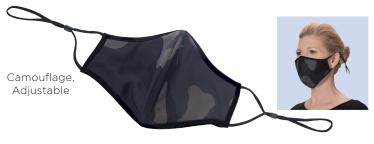

# Reusable & Adjustable FACE MASKS | MSK-3 / -4G (M/L, L/XL)

- Outer: 100% Polyester, Lining: 60/40 Cotton-Poly
- · Machine washable
- Non-medical grade
- · Comfort fit with contoured nose

Gray

• Adjustable soft elastic ear loops for lasting comfort

| Machine wash-cold | Do not bleach T | umble dry-low | Iron-low |        |
|-------------------|-----------------|---------------|----------|--------|
| ITEM              | DESCRIPTION     | SIZE          | UOM      | CASE   |
| MSK-3ML           | Camo            | M/L           | 2Pk      | 50/250 |
| MSK-3LXL          | Camo            | L/XL          | 2Pk      | 50/250 |
| MSK-ACMI          | Gray            | M/I           | 2Pk      | 50/250 |