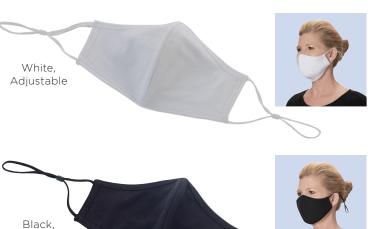

#### Reusable & Adjustable FACE MASKS | MSK-2W / -2K (M/L, L/XL)

• 100% Cotton

MSK-4GLXL

- · Machine washable
- Non-medical grade
- Comfort fit with contoured nose
- Adjustable soft elastic ear loops for lasting comfort

| Machine wash-cold | Do not bleach | Tumble dry-low | Iron-low | M/L    |
|-------------------|---------------|----------------|----------|--------|
| ITEM              | DESCRIPTION   | N SIZE         | UOM      | CASE   |
| MSK-2WML          | White         | M/L            | 2Pk      | 50/250 |
| MSK-2WLXL         | White         | L/XL           | 2Pk      | 50/250 |
| MSK-2KML          | Black         | M/L            | 2Pk      | 50/250 |
| MSK-2KLXL         | Black         | I /XI          | 2Pk      | 50/250 |