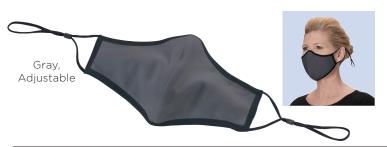

# Reusable & Adjustable FACE MASKS | MSK-3 / -4G (M/L, L/XL)

- Outer: 100% Polyester, Lining: 60/40 Cotton-Poly
- · Machine washable
- Non-medical grade
- · Comfort fit with contoured nose

Gray

• Adjustable soft elastic ear loops for lasting comfort

| Machine wash-cold | Do not bleach T | umble dry-low | Iron-low |        |
|-------------------|-----------------|---------------|----------|--------|
| ITEM              | DESCRIPTION     | SIZE          | UOM      | CASE   |
| MSK-3ML           | Camo            | M/L           | 2Pk      | 50/250 |
| MSK-3LXL          | Camo            | L/XL          | 2Pk      | 50/250 |
| MSK-ACMI          | Gray            | M/I           | 2Pk      | 50/250 |