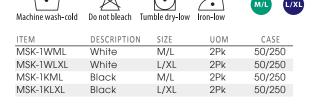

#### Reusable FACE MASKS | MSK-1W / -1K (M/L, L/XL)

- 100% Cotton
- Machine washable
- Non-medical grade
- Comfort fit with contoured nose
- Soft elastic ear loops for lasting comfort

Adjustable

Wash before wearing. Face coverings are not intended for medical use, and not proven to reduce the transmission of disease. Masks are intended for ADULT USE ONLY. They should not be placed on children under age 2, used by anyone with skin sensitivities, who has trouble breathing, or who is unconscious, incapacitated, or otherwise unable to remove the mask without assistance.