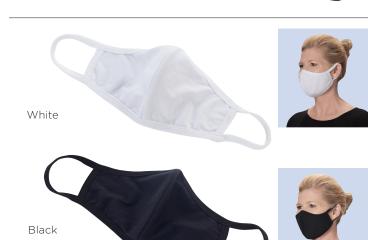

#### Reusable FACE MASKS | MSK-1W / -1K (M/L, L/XL)

- 100% Cotton
- Machine washable
- Non-medical grade
- Comfort fit with contoured nose
- Soft elastic ear loops for lasting comfort

Adjustable

Wash before wearing. Face coverings are not intended for medical use, and not proven to reduce the transmission of disease. Masks are intended for ADULT USE ONLY. They should not be placed on children under age 2, used by anyone with skin sensitivities, who has trouble breathing, or who is unconscious, incapacitated, or otherwise unable to remove the mask without assistance.