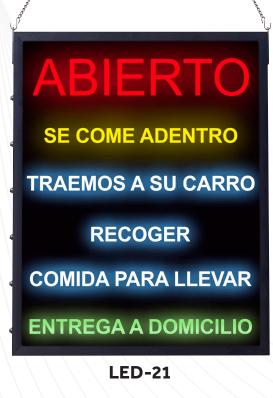

## **ALL-IN-ONE** LED-20 & LED-21 "OPEN" LED SIGN

## Product Features

- Choose between 6 messages
- Multiple light modes: Set "OPEN " to blink, scroll or remain static, with the rest all on or select various combos
- Illuminate messages individually or all together
- Bright and highly visible LED lettering catches attention from up to 100ft away
- 40" chain with 18" drop for hanging on the wall or window
- 10ft power adaptor cord attaches to the bottom of the sign and plugs into any standard wall outlet

- Frame dimensions: 19"W x 24"H
- Chain: 40" with 18" drop
- Power Cord: 10ft

ITEM DESCRIPTION LED-20 All-in-One "OPEN" Sian I FD-21 All-in-One "OPEN" Sign, Spanish

40" chain with 18" drop

10ft power adaptor cord