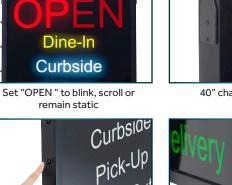

## Product Features

- Choose between 6 messages
- Multiple light modes: Set "OPEN " to blink, scroll or remain static, with the rest all on or select various combos
- Illuminate messages individually or all together
- Bright and highly visible LED lettering catches attention from up to 100ft away
- 40" chain with 18" drop for hanging on the wall or window
- 10ft power adaptor cord attaches to the bottom of the sign and plugs into any standard wall outlet

- Frame dimensions: 19"W x 24"H
- Chain: 40" with 18" drop
- Power Cord: 10ft

ITEM DESCRIPTION LED-20 All-in-One "OPEN" Sian I FD-21 All-in-One "OPEN" Sign, Spanish

40" chain with 18" drop

10ft power adaptor cord

Lodi, New Jersey Ο • Miami, Florida Las Vegas, Nevada

**Dine-In** Curbside Pick-Up Take-Out Delivery

**LED-20** 

Headquarters: 888-946-2682 Showroom: 786-536-4656

cs@wincous.com

Illuminate messages

individually or all together