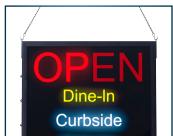

## Product Features

- Choose between 6 messages
- Multiple light modes: Set "OPEN " to blink, scroll or remain static, with the rest all on or select various combos
- Illuminate messages individually or all together
- Bright and highly visible LED lettering catches attention from up to 100ft away
- 40" chain with 18" drop for hanging on the wall or window
- 10ft power adaptor cord attaches to the bottom of the sign and plugs into any standard wall outlet

Lodi, New Jersey Ο • Miami, Florida Las Vegas, Nevada

**Dine-In** Curbside Pick-Up Take-Out Delivery

**LED-20** 

Headquarters: 888-946-2682 Showroom: 786-536-4656

cs@wincous.com

Illuminate messages

individually or all together