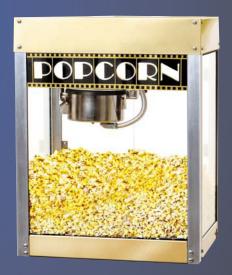

## Cinema Style Popcorn Machine

Bring the movie theater experience to your home or business with this commercial grade popper. It is available in either a 4 ounce or 6 ounce kettle to meet your needs. The optional pedestal base has a two shelf storage compartment for all of your popcorn supplies. Convenient casters allow the popper and pedistal combination to be moved easily.

## **Key Features:**

- Commercial Quality
- Available in either a 4 ounce or 6 ounce kettle
- All Metal Construction
- Tempered Glass Panels
- Easy to Clean and Operate
- Lighted Cabinet
- 20 mil anodized Non-stick kettle
- Old-maid drawer for unpopped kernels