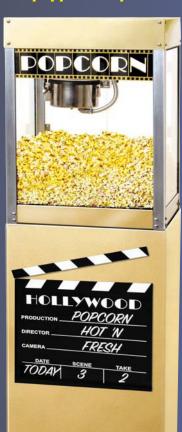

## Cinema Style Popcorn Machine

Bring the movie theater experience to your home or business with this commercial grade popper. It is available in either a 4 ounce or 6 ounce kettle to meet your needs. The optional pedestal base has a two shelf storage compartment for all of your popcorn supplies. Convenient casters allow the popper and pedistal combination to be moved easily.

## **Ideal For:**

- Home Theaters
- Bars & Restaurants
- Gamerooms
- Dealerships
- **Concession Stands**
- Little Leagues
- Churches
- **Retail Stores**

| Part # | Model      | Description               | Volts | Watts | Amps | Qts/Hr | Dimensions          | Wt. |
|--------|------------|---------------------------|-------|-------|------|--------|---------------------|-----|
| 11048  | Premiere 4 | 4 ounce Hollywood popper  | 120   | 930   | 7.8  | 85     | 19"w x 14"d x 26" h | 47  |
| 11068  | Premiere 6 | 6 ounce Hollywood popper  | 120   | 1130  | 9.4  | 127    | 19"w x 14"d x 26" h | 48  |
| 30080  | Pedestal   | Base for Hollywood popper | n/a   | n/a   | n/a  | n/a    | 19"w x 14"d x 32" h | 51  |

<sup>\*</sup>quarts per hour based upon a 40:1 expansion ratio on popcorn.

Dimensions of a Popper on the pedestal: 19"w x 14"d x 58"h

lew Jersey: 888-946-2682 Florida: 786-536-4656 California: 888-946-2652