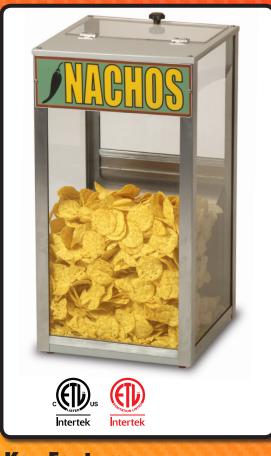

## WARMER/ MERCHANDISER

This versatile 100 quart Warmer/Merchandiser can be used for either Nacho Chips, Peanuts or Popcorn. The unique inter-changeable signage can transform this warmer to any of these products in just seconds. In addition the signage can be placed on the front or back of the unit to allow for front counter or back counter applications. This unit is top loaded with a deflection board to prevent product breakage. A 50 watt heating element in the base keeps the product warm and fresh.

## **Key Features:**

- Interchangeable signage for either Nacho Chips, Peanuts or Popcorn.
- Signs can go on either the front or back for any application.
- 50 watt heating element in the base keeps the product warm and fresh.
- 100 quart capacity for large or small usage applications.
- Top-loading with deflection board to prevent product breakage.
- 15" wide x 15" deep x 26" high
- Stainless steel and tempered glass construction for durability and ease of cleaning.