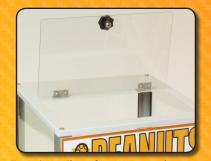

## WARMER/ MERCHANDISER

This versatile 100 quart Warmer/Merchandiser can be used for either Nacho Chips, Peanuts or Popcorn. The unique inter-changeable signage can transform this warmer to any of these products in just seconds. In addition the signage can be placed on the front or back of the unit to allow for front counter or back counter applications. This unit is top loaded with a deflection board to prevent product breakage. A 50 watt heating element in the base keeps the product warm and fresh.

## **Key Features:**

- Interchangeable signage for either Nacho Chips, Peanuts or Popcorn.
- Signs can go on either the front or back for any application.
- 50 watt heating element in the base keeps the product warm and fresh.
- 100 quart capacity for large or small usage applications.
- Top-loading with deflection board to prevent product breakage.
- 15" wide x 15" deep x 26" high
- Stainless steel and tempered glass construction for durability and ease of cleaning.