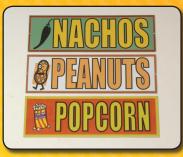

## WARMER/ MERCHANDISER

This versatile 100 quart Warmer/Merchandiser can be used for either Nacho Chips, Peanuts or Popcorn. The unique inter-changeable signage can transform this warmer to any of these products in just seconds. In addition the signage can be placed on the front or back of the unit to allow for front counter or back counter applications. This unit is top loaded with a deflection board to prevent product breakage. A 50 watt heating element in the base keeps the product warm and fresh.

## Can Be Used With:

Inter-changeable signage

50 watt heating element

Top-loading for convenience

Easy to clean

## **Key Features:**

- Interchangeable signage for either Nacho Chips, Peanuts or Popcorn.
- Signs can go on either the front or back for any application.
- 50 watt heating element in the base keeps the product warm and fresh.
- 100 quart capacity for large or small usage applications.
- Top-loading with deflection board to prevent product breakage.
- 15" wide x 15" deep x 26" high
- Stainless steel and tempered glass construction for durability and ease of cleaning.