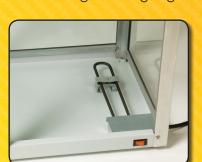

## WARMER/ MERCHANDISER

This versatile 100 quart Warmer/Merchandiser can be used for either Nacho Chips, Peanuts or Popcorn. The unique inter-changeable signage can transform this warmer to any of these products in just seconds. In addition the signage can be placed on the front or back of the unit to allow for front counter or back counter applications. This unit is top loaded with a deflection board to prevent product breakage. A 50 watt heating element in the base keeps the product warm and fresh.

## **Key Features:**

- Interchangeable signage for either Nacho Chips, Peanuts or Popcorn.
- Signs can go on either the front or back for any application.
- 50 watt heating element in the base keeps the product warm and fresh.
- 100 quart capacity for large or small usage applications.
- Top-loading with deflection board to prevent product breakage.
- 15" wide x 15" deep x 26" high
- Stainless steel and tempered glass construction for durability and ease of cleaning.