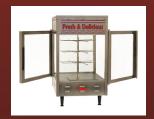

## **Display Warmers**

## Humidified, 2-Door, Rotating

These humidified Display Warmers are available in 12" and 18" models. The rotating racks will stop automatically when either the front or rear door is opened making it ideal for either front or back counter applications. Each display warmer comes with an easily interchangeable, 3-tiered, pan rack and hook rack for any application. The stainless steel food-zone and cabinet insure years of durability while the 4" legs provide for easy under cabinet cleaning. The temperature readout and adjustable thermostat allow for perfect holding temperatures of any food products. These display warmers come with attractive graphics.

- Humidified & Heated Cabinet
- Adjustable Thermostat
- · Cabinet Temperature Readout
- · Both Pan & Hook Racks included
- · Attractive Graphics
- Front & Rear Pass-Through Access Doors
- · Rotating Racks Stop When Either Door is Opened
- 4" Legs for Easy Cleaning
- · Stainless Steel Construction for Years of Durability

**Control Panel** 

Pass-Thru Doors