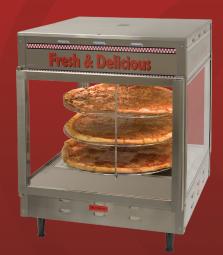

## Humidified, 2-Door, Rotating

These humidified Display Warmers are available in 12" and 18" models. The rotating racks will stop automatically when either the front or rear door is opened making it ideal for either front or back counter applications. Each display warmer comes with an easily interchangeable, 3-tiered, pan rack and hook rack for any application. The stainless steel food-zone and cabinet insure years of durability while the 4" legs provide for easy under cabinet cleaning. The temperature readout and adjustable thermostat allow for perfect holding temperatures of any food products. These display warmers come with attractive graphics.

- Humidified & Heated Cabinet
- Adjustable Thermostat
- · Cabinet Temperature Readout
- · Both Pan & Hook Racks included
- · Attractive Graphics
- Front & Rear Pass-Through Access Doors
- · Rotating Racks Stop When Either Door is Opened
- 4" Legs for Easy Cleaning
- · Stainless Steel Construction for Years of Durability

| Part # | Model | Description                             | Volts | Watts | Amps | Water<br>Capacity | Dimensions      | Wt.  |
|--------|-------|-----------------------------------------|-------|-------|------|-------------------|-----------------|------|
| 51012  | PW12  | Display Warmer - Holds up to 12" Pizzas | 120   | 1480  | 12.3 | 2 qts             | 33" x 22" x 19" | 77#  |
| 51018  | PW18  | Display Warmer - Holds up to 18" Pizzas | 120   | 1480  | 12.3 | 4 qts             | 33" x 28" x 24" | 100# |