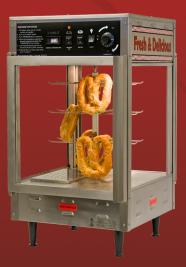

## Humidified, 2-Door, Rotating

These humidified Display Warmers are available in 12" and 18" models. The rotating racks will stop automatically when either the front or rear door is opened making it ideal for either front or back counter applications. Each display warmer comes with an easily interchangeable, 3-tiered, pan rack and hook rack for any application. The stainless steel food-zone and cabinet insure years of durability while the 4" legs provide for easy under cabinet cleaning. The temperature readout and adjustable thermostat allow for perfect holding temperatures of any food products. These display warmers come with attractive graphics.

- Humidified & Heated Cabinet
- Adjustable Thermostat
- · Cabinet Temperature Readout
- · Both Pan & Hook Racks included
- · Attractive Graphics
- Front & Rear Pass-Through Access Doors
- · Rotating Racks Stop When Either Door is Opened
- 4" Legs for Easy Cleaning
- · Stainless Steel Construction for Years of Durability