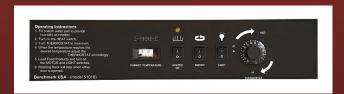

ing it ideal for either front or back counter applications. Each display warmer comes with an easily interchangeable, 3-tiered, pan rack and hook rack for any application. The stainless steel food-zone and cabinet insure years of durability while the 4" legs provide for easy under cabinet cleaning. The temperature readout and adjustable thermostat allow for perfect holding temperatures of any food products. These display warmers come with attractive graphics.



- Humidified & Heated Cabinet
- Adjustable Thermostat
- · Cabinet Temperature Readout
- · Both Pan & Hook Racks included
- · Attractive Graphics
- Front & Rear Pass-Through Access Doors
- · Rotating Racks Stop When Either Door is Opened
- 4" Legs for Easy Cleaning
- · Stainless Steel Construction for Years of Durability













**Control Panel** 



Pass-Thru Doors

## **Ideal For:**

| <ul> <li>Concession Stands</li> <li>Convenience Stores</li> <li>Stack</li> </ul> | liums & Arenas · Schools | <ul> <li>Cafeterias</li> </ul> |
|----------------------------------------------------------------------------------|--------------------------|--------------------------------|
|----------------------------------------------------------------------------------|--------------------------|--------------------------------|

| Part # | Model | Description                             | Volts | Watts | Amps | Water<br>Capacity | Dimensions      | Wt.  |
|--------|-------|-----------------------------------------|-------|-------|------|-------------------|-----------------|------|
| 51012  | PW12  | Display Warmer - Holds up t