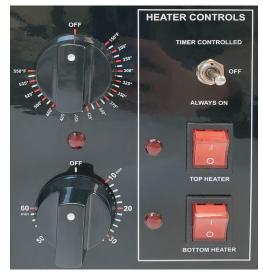

**Multi-Function Operation** 

These multi-function counter top ovens come with either a  $12'' \times 3''$  or  $16'' \times 3''$  opening. The multiple switch configuration allows for separate top I bottom heater control, enabling it to be used as a salamander, baker or oven. It has a convenient "stay on" feature that keeps the oven on and eliminating start-up time for high volume locations. It can also be used with the 60 minute timer that will shut it off for timed products. The oven has a temperature range of 90-550°F degrees making it ideal for all types of cooking applications.

## Oven Functions:

| Top Heater | Bottom Heater | Always ON       | Timer Controlled      | Function   |  |
|------------|---------------|-----------------|-----------------------|------------|--|
| ON         | OFF           | Continuous Heat | For Duration of Timer | Salamander |  |
| OFF        | ON            | Continuous Heat | For Duration of Timer | Baking     |  |
| ON         | ON            | Continuous Heat | For Duration of Timer | Oven       |  |