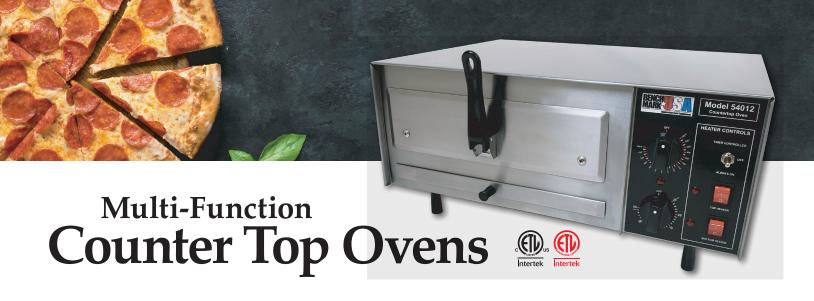

**Multi-Function Operation** 

These multi-function counter top ovens come with either a  $12'' \times 3''$  or  $16'' \times 3''$  opening. The multiple switch configuration allows for separate top I bottom heater control, enabling it to be used as a salamander, baker or oven. It has a convenient "stay on" feature that keeps the oven on and eliminating start-up time for high volume locations. It can also be used with the 60 minute timer that will shut it off for timed products. The oven has a temperature range of 90-550°F degrees making it ideal for all types of cooking applications.

## **Specifications:**

| Ì | Part # | Description                       | Volts | Watts | Amps | Dimensions         | Wt. |
|---|--------|-----------------------------------|-------|-------|------|--------------------|-----|
|   | 54012  | 12" x 3" Opening Counter Top Oven | 120   | 1750  | 14.6 | 23"w x 10"h x 17"d | 35# |
|   | 54016  | 16" x 3" Opening Counter Top Oven | 120   | 1750  | 14.6 | 27"w x 10"h x 17"d | 39# |