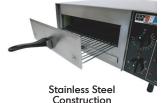

It is equipped with 3" long legs that make cleaning under it easy and convenient. Unlike ordinary counter top ovens, the fully insulated stainless steel cabinet will not reach an outside temperature of over  $150^{\circ}$ F, thereby reducing the possibility of accidental burns.

Fully Insulated Max Outside Temp: 150°F

Key Features:

- ✓ Fully insulated for safe outside temperature
- √ 3" long adjustable legs for easy cleaning
- ✓ Temperature range of 90-550°F
- Separate switches for top / bottom heaters
- ✓ Stay-on feature for high volume locations
- Timed operation for specific products
- Adjustable thermostat