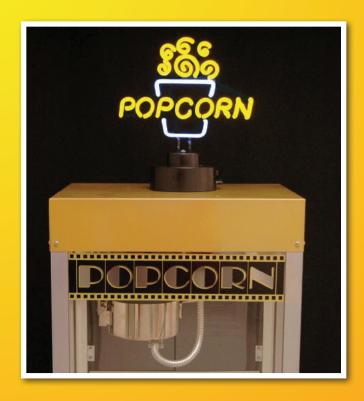

## NEON POPPER TOPPER

This sculptured neon sign is sure to draw attention and sales to any popcorn machine. Adding the Popper Topper will create an exciting environment while installing in just minutes. Simply set it on the popper and plug it in. It comes complete with a 12 volt adaptor, 6 foot cord and plugs into any standard 120 volt outlet while drawing only 1/2 amp. The base has an ON/OFF switch for ease of use. It measures 11'' wide by 12'' high and the sculpture base is 5-1/2'' in diameter. It is large enough to draw attention and yet small enough to be placed on a popper, shelf or counter-top. The Popper Topper comes with Benchmark USA's industry leading Three-Year warranty.

| Part # | Description        | Volts | Watts | Amps | Dimensions                      | Wt.    |
|--------|--------------------|-------|-------|------|---------------------------------|--------|
| 91001  | Neon Popper Topper | 12    | 11    | .5   | 11"w x 12"h x5.5" diameter base | 2 lbs. |