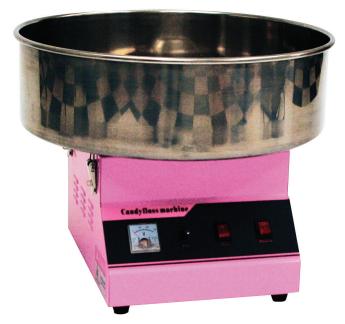

This Table-Top Cotton Candy Machine will produce up to 60 cones per hour. The unique heating element gets to flossing temperature in just seconds allowing for "on demand" operation making it ideal for environments that make only one cone at a time.

The simple two-switch system allows for easy operation. It comes complete with a stainless steel bowl and acrylic dome. Weighing just 21 pounds, it can easily be transported.

The spinning head is removable for easy cleaning.

- 4000 RPM motor and 900 watt heating element
- Dome and bowl are removable for easy cleaning
- Two handles for easy transport
- Simple two-switch operation
- Removable spinning head for easy cleaning •