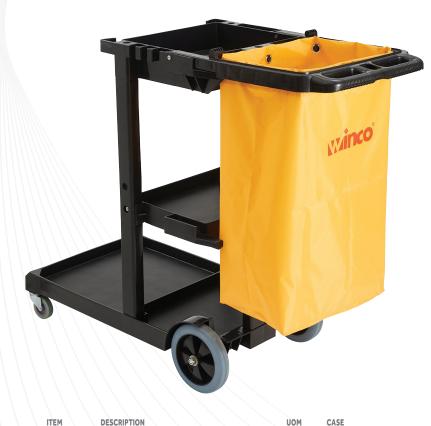

## **JANITORIAL CART**

Increase productivity by having all necessary supplies within reach.

#### **Product Features**

- The 25 gallon nylon bag is ideal for trash or laundry collection
- Ample space for supplies on the 3 shelves, hanging hooks, and large front platform
- Raised retaining edges keep items from sliding / rolling off
- Easily maneuver on (2) 8" non-skid wheels and (2) 3" non-skid swivel casters
- Assembled: 45"L x 18-1/4"W x 38-1/4"H

#### Access supplies quickly...

and easily transport from area to area.

Headquarters: 888-946-2682 Showroom: 786-536-4656

PJC-4538 Janitorial Cart with 3 Shelves, Black

Each

1